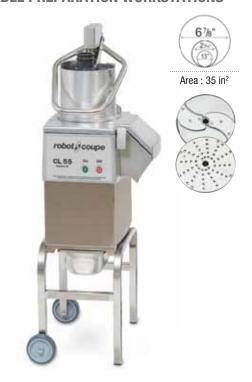

## **CL 55 Pusher**

#### Induction motor $\checkmark$ Power 2.5 HP Voltage Single phase 120 V Speed 425 rpm Feed-heads Full-moon pusher feed head $\emptyset$ 2 9/32" and $\emptyset$ 1 17/32" cylindrical hoppers, Exactitube pusher - Included Lid and bowl Metal Motor base Stainless steel Stainless steel - Equipped with 2 wheels and Mobile stand **Discs** Included: Slicing disc 3 mm (1/8"), grating disc 3 mm (1/8")