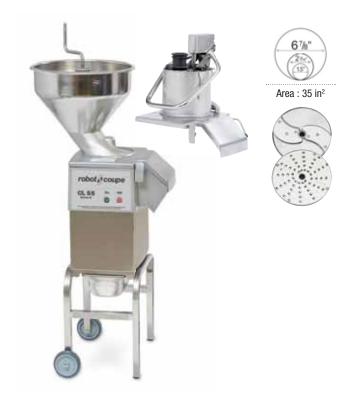

## CL 55 2 Feed-Heads

| /                                                                                                                                                                       |    |
|-------------------------------------------------------------------------------------------------------------------------------------------------------------------------|----|
| 2.5 HP                                                                                                                                                                  |    |
| Single phase 120 V                                                                                                                                                      |    |
| 125 rpm                                                                                                                                                                 |    |
| Stainless steel automatic feed head<br>Full-moon pusher feed head<br>Ø 2 9/32" and Ø 1 17/32" cylindrical hoppers<br>Exactitube pusher - <mark>Included</mark><br>Metal | 3, |
| Stainless steel                                                                                                                                                         |    |
| Stainless steel - Equipped with 2 wheels and<br>orake                                                                                                                   | ł  |
| ncluded: Slicing disc 3 mm (1/8"),<br>grating disc 3 mm (1/8")                                                                                                          |    |